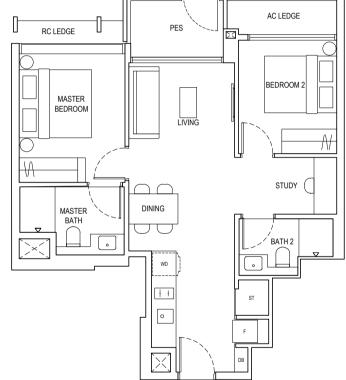

# TYPE A (1 BEDROOM + STUDY)

### TYPE A-G

52 sq m / 560 sq ft

Inclusive of 5 sq m PES & 3 sq m AC ledge Block 1 #01-04 Block 3 #01-13 Block 6 #01-34 Block 8 #01-43

### TYPE A

52 sq m / 560 sq ft

Inclusive of 5 sq m Balcony & 3 sq m AC ledge
Block 1 #02-04 to #17-04
Block 3 #02-13 to #17-13
Block 6 #02-34 to #17-34
Block 8 #02-43 to #17-43

#### LEGEND:

PES Private Enclosed Space
DB Distribution Board
F Fridge
WD Washer Dryer Combo
AC Air-Conditioner
ST Store 1

RC Reinforced Concrete (Excluded from Strata Area)

Void Space (Excluded from Strata Area)