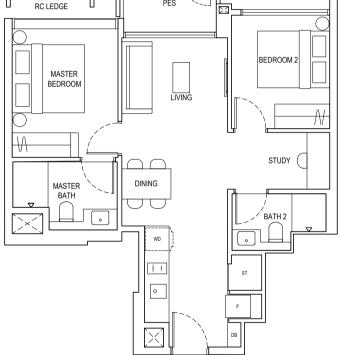

# TYPE A (1 BEDROOM + STUDY)

### TYPE A-G

52 sq m / 560 sq ft

Inclusive of 5 sq m PES & 3 sq m AC ledge Block 1 #01-04 Block 3 #01-13 Block 6 #01-34 Block 8 #01-43

### TYPE A

52 sq m / 560 sq ft

Inclusive of 5 sq m Balcony & 3 sq m AC ledge
Block 1 #02-04 to #17-04
Block 3 #02-13 to #17-13
Block 6 #02-34 to #17-34
Block 8 #02-43 to #17-43

#### LEGEND:

PES Private Enclosed Space
DB Distribution Board
F Fridge
WD Washer Dryer Combo
AC Air-Conditioner
ST Store 1

RC Reinforced Concrete (Excluded from Strata Area)

Void Space (Excluded from Strata Area)