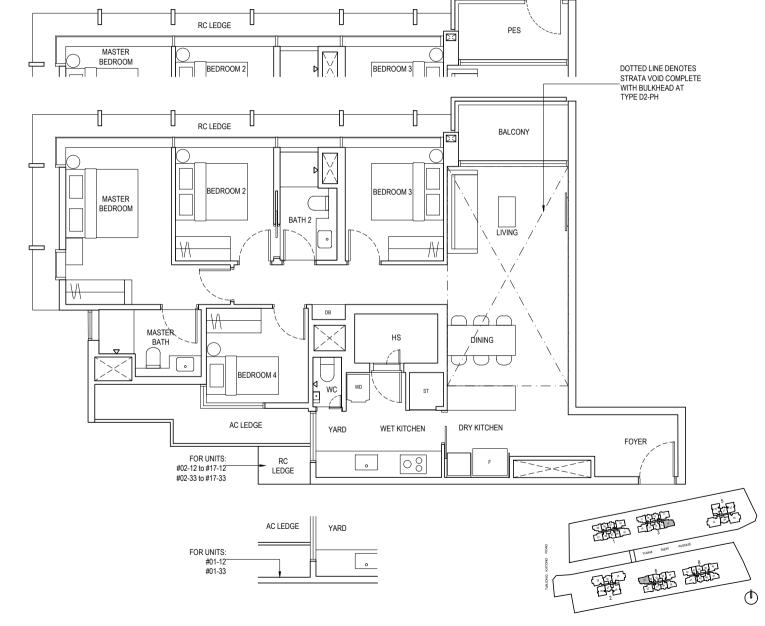

#### TYPE D2-G

118 sq m / 1270 sq ft

Inclusive of 5 sq m PES & 7 sq m AC ledge Block 3 #01-12 Block 6 #01-33

#### TYPE D2

118 sq m / 1270 sq ft

Inclusive of 5 sq m Balcony & 7 sq m AC ledge Block 3 #02-12 to #16-12 Block 6 #02-33 to #16-33

### TYPE D2-PH

139 sq m / 1496 sq ft

Inclusive of 21 sq m Strata Void, 5 sq m Balcony & 7 sq m AC ledge Block 3 #17-12 Block 6 #17-33

#### LEGEND:

PES

DB Distribution Board
F Fridge
WD Washer Dryer Combo
AC Air-Conditioner
ST Store 1
HS Household Shelter
WC Water Closet

Private Enclosed Space

RC Reinforced Concrete (Excluded from Strata Area)

Void Space (Excluded from Strata Area)