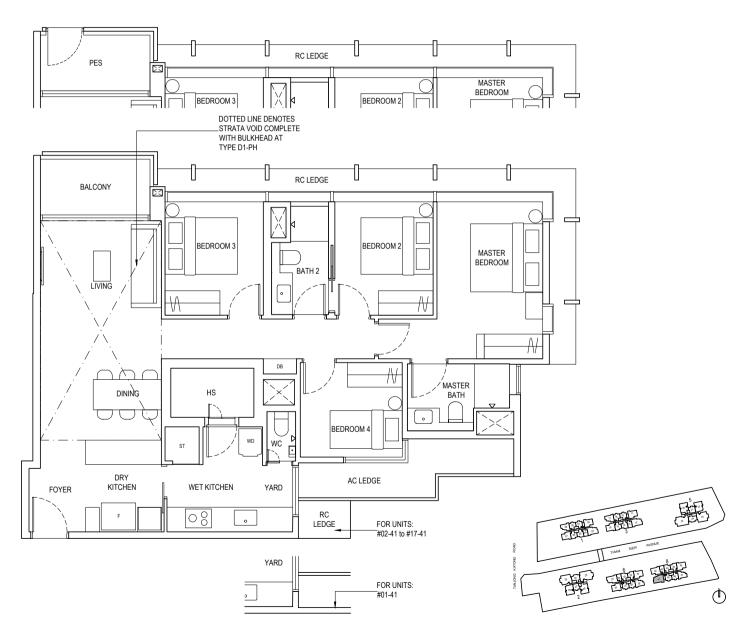

# TYPE D1 (4 BEDROOM)

TYPE D1-G

114 sq m / 1227 sq ft

Inclusive of 5 sq m PES & 7 sq m AC ledge Block 8 #01-41

TYPE D1

114 sq m / 1227 sq ft

Inclusive of 5 sq m Balcony & 7 sq m AC ledge Block 8 #02-41 to #16-41

### TYPE D1-PH

135 sq m / 1453 sq ft

Inclusive of 21 sq m Strata Void, 5 sq m Balcony & 7 sq m AC ledge Block 8 #17-41

#### LEGEND:

WC

PES Private Enclosed Space
DB Distribution Board
F Findge
WD Washer Dryer Combo
AC Air-Conditioner
ST Store 1
HS Household Shelter

Water Closet

RC Reinforced Concrete (Excluded from Strata Area)

Void Space (Excluded from Strata Area)