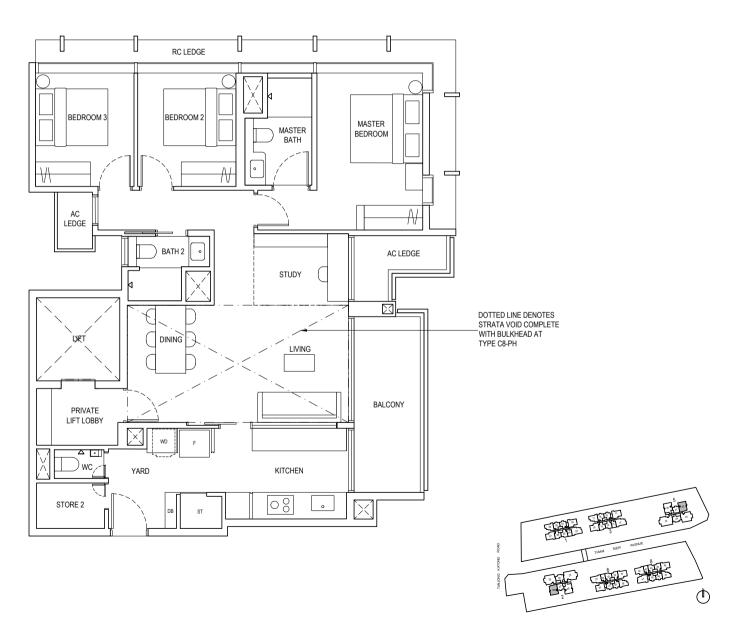

## TYPE C8 (3 BEDROOM + STUDY)

TYPE C8-G

114 sq m / 1227 sq ft

Inclusive of 10 sq m PES & 5 sq m AC ledge Block 5 #01-22 Block 2 #01-28

#### LEGEND:

PES Private Enclosed Space DB Distribution Board Fridge WD Washer Dryer Combo AC Air-Conditioner ST Store 1 WC Water Closet RC Reinforced Concrete (Excluded from Strata Area)  $\boxtimes$ Void Space (Excluded from Strata Area)

## TYPE C8 (3 BEDROOM + STUDY)

#### TYPE C8

115 sq m / 1238 sq ft

Inclusive of 10 sq m Balcony & 6 sq m AC ledge Block 5 #02-22 to #17-22 Block 2 #02-28 to #17-28

### TYPE C8-PH

135 sq m / 1453 sq ft

Inclusive of 20 sq m Strata Void, 10 sq m Balcony & 6 sq m AC ledge Block 5 #18-22 Block 2 #18-28