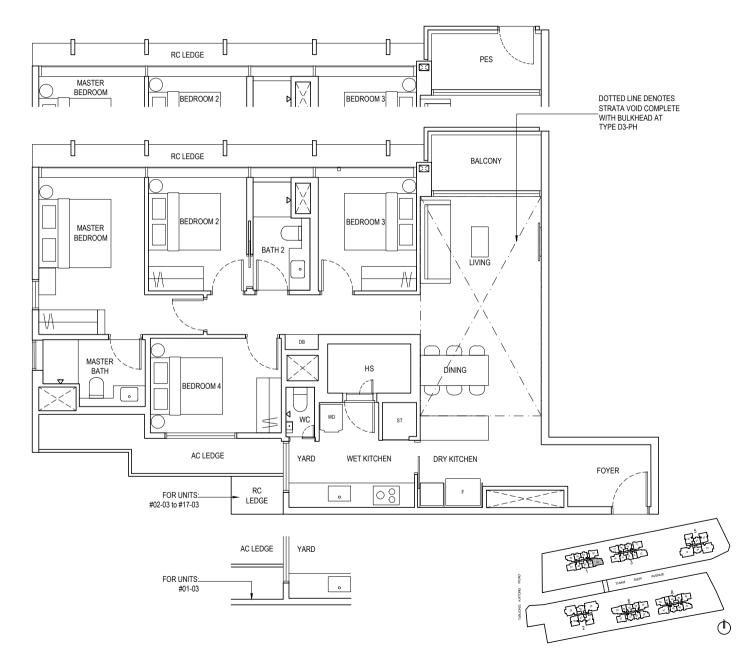

# TYPE D3 (4 BEDROOM)

TYPE D3-G

120 sq m / 1292 sq ft

Inclusive of 5 sq m PES & 8 sq m AC ledge Block 1 #01-03

TYPE D3

120 sq m / 1292 sq ft

Inclusive of 5 sq m Balcony & 8 sq m AC ledge Block 1 #02-03 to #16-03

### TYPE D3-PH

141 sq m / 1518 sq ft

Inclusive of 21 sq m Strata Void, 5 sq m Balcony & 8 sq m AC ledge Block 1 #17-03

#### LEGEND:

PES Private Enclosed Space
DB Distribution Board
F Fridge
WD Washer Dryer Combo
AC Air-Conditioner
ST Store 1

HS Household Shelter WC Water Closet

RC Reinforced Concrete (Excluded from Strata Area)

Void Space (Excluded from Strata Area)

0 1 2 3 4 5M