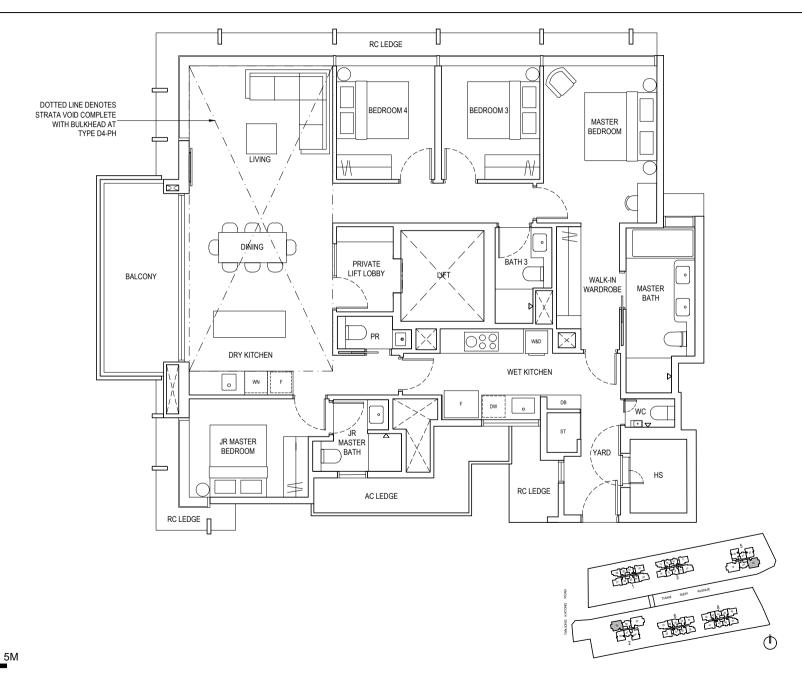

# TYPE D4 (4 BEDROOM PREMIER)

#### TYPE D4

157 sq m / 1690 sq ft

Inclusive of 11 sq m Balcony & 7 sq m AC ledge Block 5 #03-23 to #17-23 Block 2 #03-29 to #17-29

### TYPE D4-PH

189 sq m / 2034 sq ft

Inclusive of 32 sq m Strata Void, 11 sq m Balcony & 7 sq m AC ledge Block 5 #18-23 Block 2 #18-29

#### LEGEND:

DB Distribution Board Fridge Washer D AC Air-Conditioner ST Store 1 PR Powder Room DW Dishwasher WN Wine Chiller WC Water Closet RC Reinforced Concrete (Excluded from Strata Area)  $\boxtimes$ Void Space (Excluded from Strata Area)