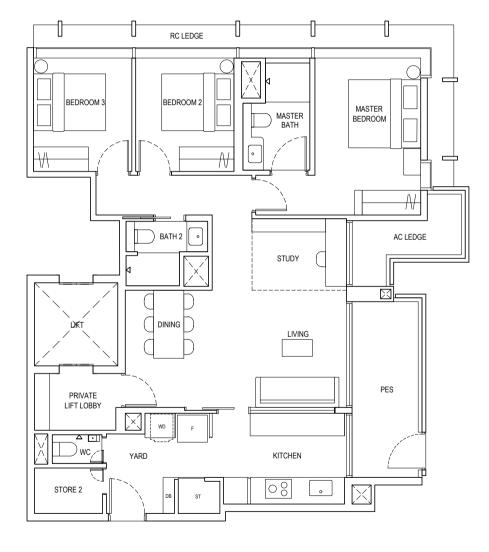

# TYPE D1 (4 BEDROOM)

TYPE D1-G

114 sq m / 1227 sq ft

Inclusive of 5 sq m PES & 7 sq m AC ledge Block 8 #01-41

TYPE D1

114 sq m / 1227 sq ft

Inclusive of 5 sq m Balcony & 7 sq m AC ledge Block 8 #02-41 to #16-41

### TYPE D1-PH

135 sq m / 1453 sq ft

Inclusive of 21 sq m Strata Void, 5 sq m Balcony & 7 sq m AC ledge Block 8 #17-41

#### LEGEND:

WC

PES Private Enclosed Space
DB Distribution Board
F Findge
WD Washer Dryer Combo
AC Air-Conditioner
ST Store 1
HS Household Shelter

Water Closet

RC Reinforced Concrete (Excluded from Strata Area)

Void Space (Excluded from Strata Area)