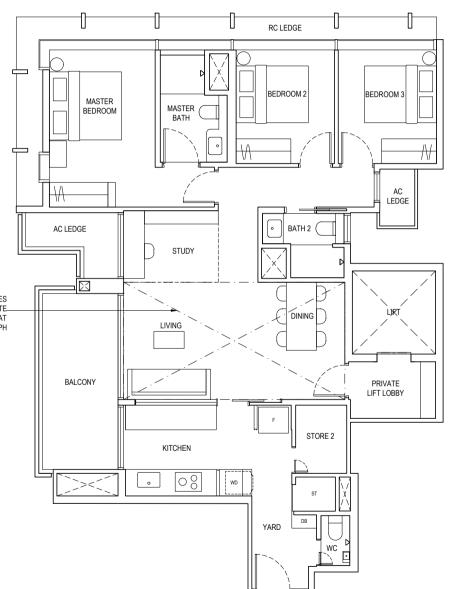

# TYPE C4 (3 BEDROOM PREMIER)

#### TYPE C4-G

99 sq m / 1066 sq ft

Inclusive of 5 sq m PES & 6 sq m AC ledge Block 1 #01-02 Block 3 #01-11 Block 6 #01-32

### TYPE C4

99 sq m / 1066 sq ft

Inclusive of 5 sq m Balcony & 6 sq m AC ledge Block 1 #02-02 to #16-02 Block 3 #02-11 to #16-11 Block 6 #02-32 to #16-32

#### TYPE C4-PH

119 sq m / 1281 sq ft

Inclusive of 20 sq m Strata Void, 5 sq m Balcony & 6 sq m AC ledge Block 1 #17-02 Block 3 #17-11 Block 6 #17-32

### LEGEND:

PES Private Enclosed Space
DB Distribution Board
F Fridge
WD Washer Dryer Combo
AC Air-Conditioner
ST Store 1
HS Household Shelter
WC Water Closet
RC Reinforced Concrete (Exclud

RC Reinforced Concrete (Excluded from Strata Area)

Void Space (Excluded from Strata Area)

0 1 2 3 4 5M