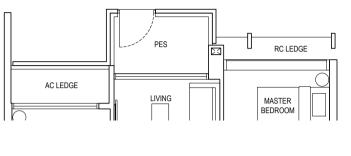

#### LEGEND:

PES Private Enclosed Space
DB Distribution Board
F Fridge
WD Washer Dryer Combo
AC Air-Conditioner
ST Store 1

RC Reinforced Concrete (Excluded from Strata Area)

Void Space (Excluded from Strata Area)