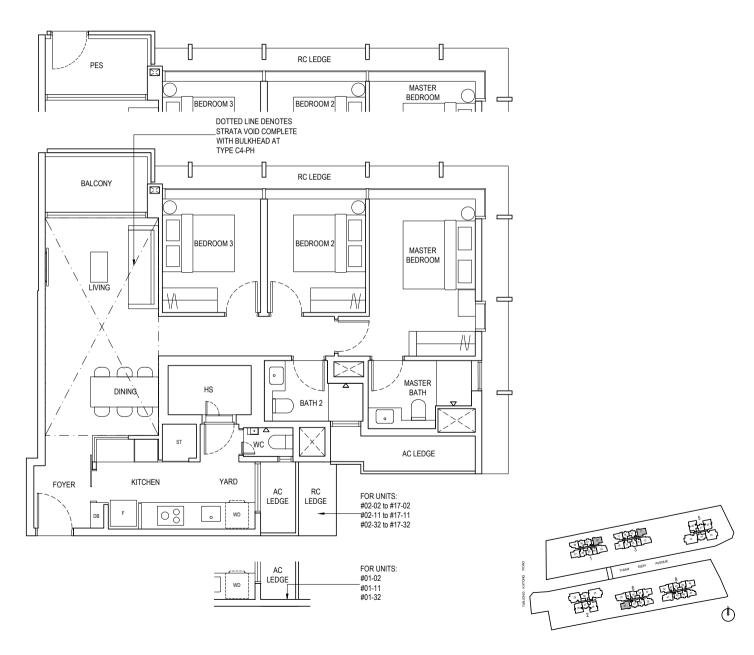

# TYPE C4 (3 BEDROOM PREMIER)

#### TYPE C4-G

99 sq m / 1066 sq ft

Inclusive of 5 sq m PES & 6 sq m AC ledge Block 1 #01-02 Block 3 #01-11 Block 6 #01-32

### TYPE C4

99 sq m / 1066 sq ft

Inclusive of 5 sq m Balcony & 6 sq m AC ledge Block 1 #02-02 to #16-02 Block 3 #02-11 to #16-11 Block 6 #02-32 to #16-32

#### TYPE C4-PH

119 sq m / 1281 sq ft

Inclusive of 20 sq m Strata Void, 5 sq m Balcony & 6 sq m AC ledge Block 1 #17-02 Block 3 #17-11 Block 6 #17-32

### LEGEND:

PES Private Enclosed Space
DB Distribution Board
F Fridge
WD Washer Dryer Combo
AC Air-Conditioner
ST Store 1
HS Household Shelter
WC Water Closet
RC Reinforced Concrete (Exclud

RC Reinforced Concrete (Excluded from Strata Area)

Void Space (Excluded from Strata Area)

0 1 2 3 4 5M