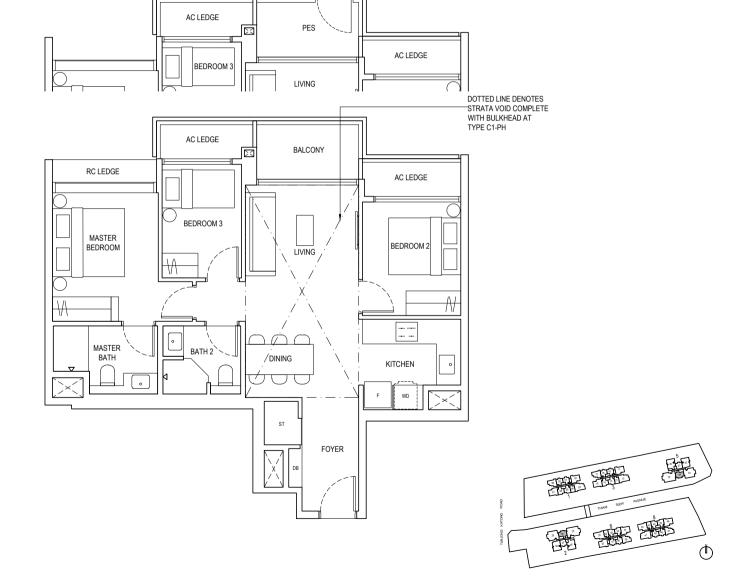

# TYPE C1 (3 BEDROOM)

TYPE C1-G

81 sq m / 872 sq ft

Inclusive of 5 sq m PES & 5 sq m AC ledge Block 5 #01-24 Block 2 #01-30

### TYPE C1

81 sq m / 872 sq ft

Inclusive of 5 sq m Balcony & 5 sq m AC ledge Block 5 #02-24 to #17-24 Block 2 #02-30 to #17-30

#### TYPE C1-PH

100 sq m / 1076 sq ft

Inclusive of 19 sq m Strata Void, 5 sq m Balcony & 5 sq m AC ledge Block 5 #18-24 Block 2 #18-30

#### LEGEND:

PES Private Enclosed Space
DB Distribution Board
F Fridge
WD Washer Dryer Combo
AC Air-Conditioner
ST Store 1

RC Reinforced Concrete (Excluded from Strata Area)

STRATA VOID COMPLETE WITH BULKHEAD AT