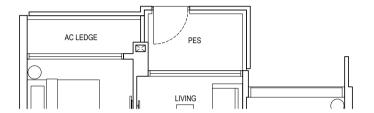

# TYPE A (1 BEDROOM + STUDY)

### TYPE A-G

52 sq m / 560 sq ft

Inclusive of 5 sq m PES & 3 sq m AC ledge Block 1 #01-04 Block 3 #01-13 Block 6 #01-34 Block 8 #01-43

### TYPE A

52 sq m / 560 sq ft

Inclusive of 5 sq m Balcony & 3 sq m AC ledge
Block 1 #02-04 to #17-04
Block 3 #02-13 to #17-13
Block 6 #02-34 to #17-34
Block 8 #02-43 to #17-43

#### LEGEND:

PES Private Enclosed Space
DB Distribution Board
F Fridge
WD Washer Dryer Combo
AC Air-Conditioner
ST Store 1

RC Reinforced Concrete (Excluded from Strata Area)

Void Space (Excluded from Strata Area)