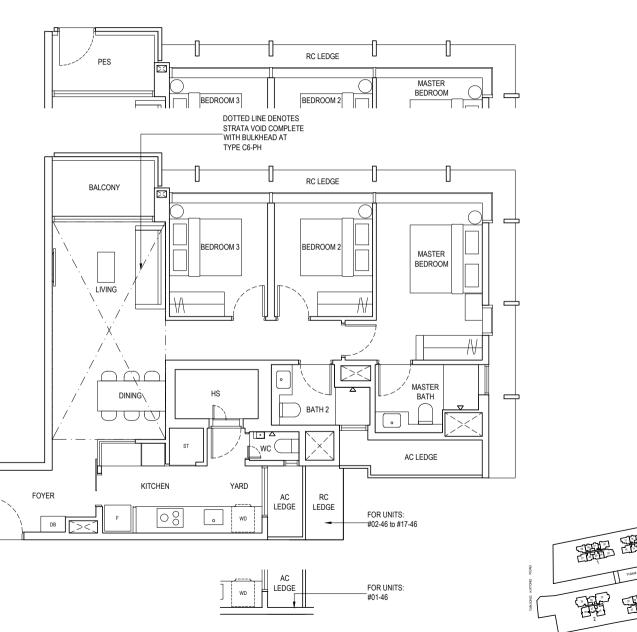

# TYPE C6 (3 BEDROOM PREMIER)

#### TYPE C6-G

101 sq m / 1087 sq ft

Inclusive of 5 sq m PES & 6 sq m AC ledge Block 8 #01-46

### TYPE C6

101 sq m / 1087 sq ft

Inclusive of 5 sq m Balcony & 6 sq m AC ledge Block 8 #02-46 to #16-46

#### TYPE C6-PH

121 sq m / 1302 sq ft

Inclusive of 20 sq m Strata Void, 5 sq m Balcony & 6 sq m AC ledge Block 8 #17-46

#### LEGEND:

PES Private Enclosed Space
DB Distribution Board
F Fridge
WD Washer Dryer Combo
AC Air-Conditioner
ST Store 1
HS Household Shelter
WC Water Closet

RC Reinforced Concrete (Excluded from Strata Area)

Void Space (Excluded from Strata Area)

Mirrored unit

(1)

STRATA VOID COMPLETE WITH BULKHEAD AT