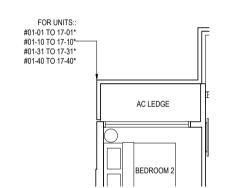

### TYPE B2-G

62 sq m / 667 sq ft

Inclusive of 5 sq m PES &

3 sq m AC ledge

Block 1 #01-01\*

Block 3 #01-10\*

Block 3 #01-18

Block 6 #01-31\*

Block 6 #01-39

Block 8 #01-40\*

#### TYPE B2

62 sq m / 667 sq ft

Inclusive of 5 sq m Balcony &

3 sq m AC ledge

Block 1 #02-01 to #17-01\*

Block 1 #02-09 to #17-09

Block 3 #02-10 to #17-10\*

Block 3 #02-18 to #17-18

Block 6 #02-31 to #17-31\*

Block 6 #02-39 to #17-39

Block 8 #02-40 to #17-40\*

Block 8 #02-48 to #17-48

LEGEND:

PES Private Enclosed Space
DB Distribution Board
F Fridge

WD Washer Dryer Combo

AC Air-Conditioner ST Store 1