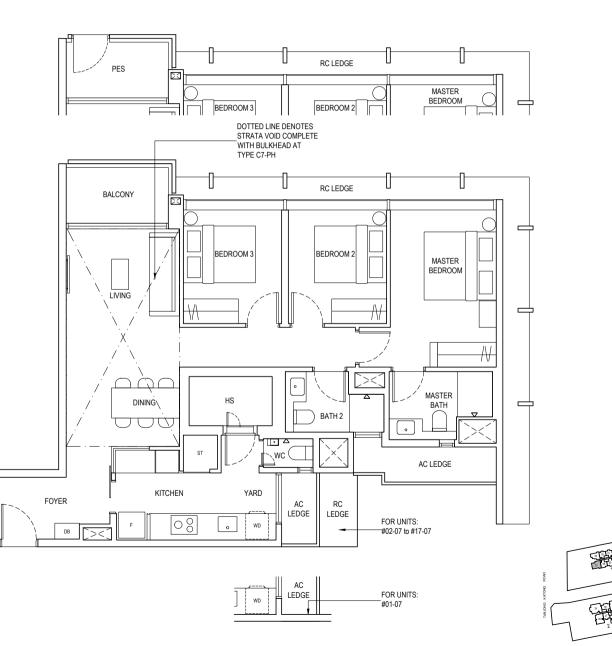

# TYPE C7 (3 BEDROOM PREMIER)

#### TYPE C7-G

101 sq m / 1087 sq ft

Inclusive of 5 sq m PES & 6 sq m AC ledge Block 1 #01-07

### TYPE C7

101 sq m / 1087 sq ft

Inclusive of 5 sq m Balcony & 6 sq m AC ledge Block 1 #02-07 to #16-07

### TYPE C7-PH

121 sq m / 1302 sq ft

Inclusive of 20 sq m Strata Void, 5 sq m Balcony & 6 sq m AC ledge Block 1 #17-07

### LEGEND:

PES Private Enclosed Space
DB Distribution Board
F Fridge
WD Washer Dryer Combo

WD Washer Dryer Comb
AC Air-Conditioner
ST Store 1

HS Household Shelter
WC Water Closet

RC Reinforced Concrete (Excluded from Strata Area)

Void Space (Excluded from Strata Area)

Mirrored unit

0 1 2 3 4 5M

(1)