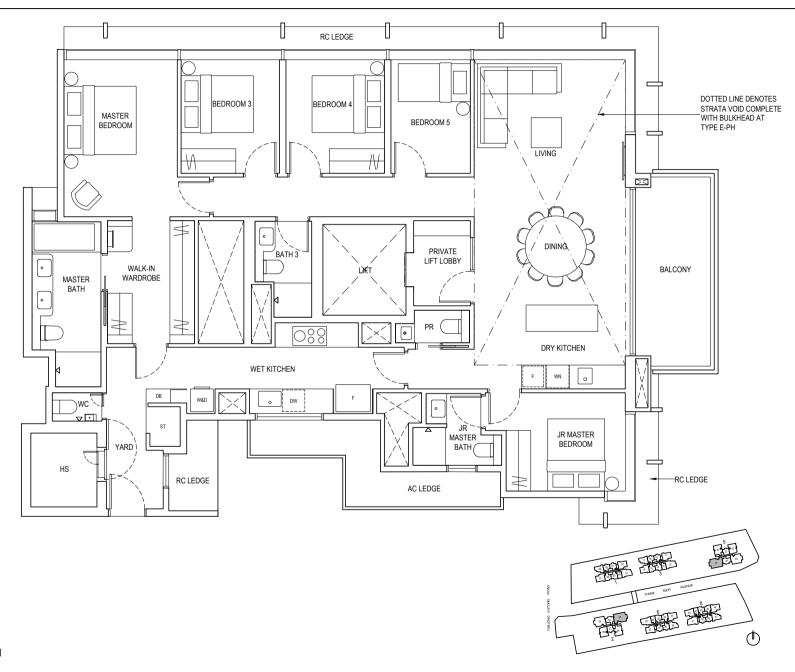

# TYPE E (5 BEDROOM)

#### TYPE E

177 sq m / 1905 sq ft

Inclusive of 11 sq m Balcony & 9 sq m AC ledge Block 5 #03-19 to #17-19 Block 2 #03-25 to #17-25

### TYPE E-PH

210 sq m / 2260 sq ft

Inclusive of 33 sq m Strata Void, 11 sq m Balcony & 9 sq m AC ledge Block 5 #18-19 Block 2 #18-25

### LEGEND:

DB

F Fridge
W Washer
D Dryer
HS Household Shelter
AC Air-Conditioner
ST Store 1
PR Powder Room
DW Dishwasher
WN Wine Chiller
WC Water Closet
RC Reinforcd Concrete (Exclu

Distribution Board