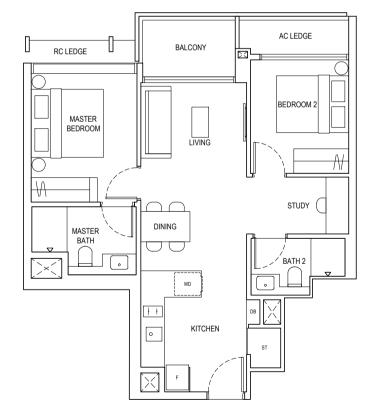

### TYPE B1 (2 BEDROOM)

#### TYPE B1-G

60 sq m / 646 sq ft

Inclusive of 5 sq m PES & 4 sq m AC ledge Block 5 #01-21 Block 2 #01-27

### TYPE B1

60 sq m / 646 sq ft

Inclusive of 5 sq m Balcony & 3 sq m AC ledge Block 5 #02-21 to #17-21 Block 2 #02-27 to #17-27

#### TYPE B1-PH

75 sq m / 807 sq ft

Inclusive of 15 sq m Strata Void, 5 sq m Balcony & 3 sq m AC ledge Block 5 #18-21 Block 2 #18-27

#### LEGEND:

PES Private Enclosed Space DB Distribution Board Fridge WD Washer Dryer Combo AC Air-Conditioner ST Store 1

RC Reinforced Concrete (Excluded from Strata Area)

 $\boxtimes$ Void Space (Excluded from Strata Area)