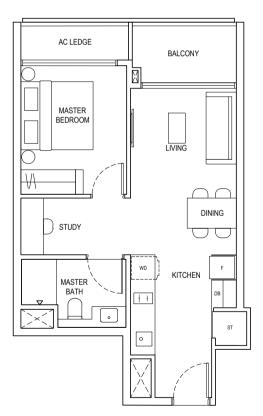

# TYPE A (1 BEDROOM + STUDY)

### TYPE A

52 sq m / 560 sq ft

Inclusive of 5 sq m Balcony & 3 sq m AC ledge
Block 1 #02-04 to #17-04
Block 3 #02-13 to #17-13
Block 6 #02-34 to #17-34
Block 8 #02-43 to #17-43

#### LEGEND:

PES Private Enclosed Space
DB Distribution Board
F Fridge
WD Washer Dryer Combo
AC Air-Conditioner
ST Store 1

RC Reinforced Concrete (Excluded from Strata Area)

Void Space (Excluded from Strata Area)