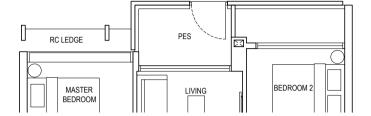

# TYPE A (1 BEDROOM + STUDY)

### TYPE A-G

52 sq m / 560 sq ft

Inclusive of 5 sq m PES & 3 sq m AC ledge Block 1 #01-04 Block 3 #01-13 Block 6 #01-34 Block 8 #01-43