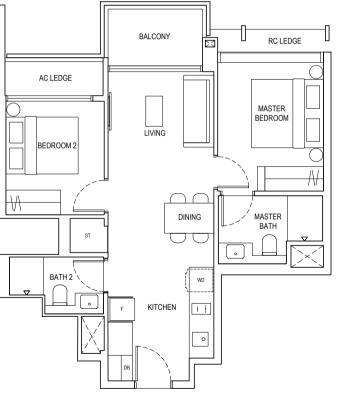

### TYPE B1

60 sq m / 646 sq ft

Inclusive of 5 sq m Balcony & 3 sq m AC ledge Block 5 #02-21 to #17-21 Block 2 #02-27 to #17-27

#### LEGEND:

PES Private Enclosed Space DB Distribution Board Fridge WD Washer Dryer Combo AC Air-Conditioner ST Store 1

RC Reinforced Concrete (Excluded from Strata Area)

 $\boxtimes$ Void Space (Excluded from Strata Area)