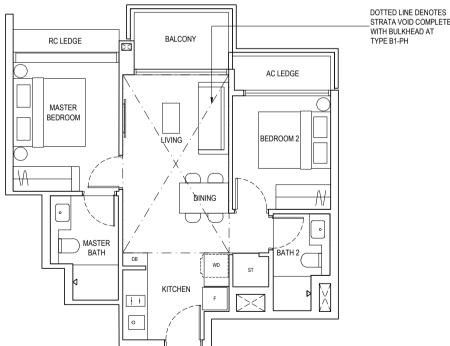

### TYPE B1 (2 BEDROOM)

#### TYPE B1-G

60 sq m / 646 sq ft

Inclusive of 5 sq m PES & 4 sq m AC ledge Block 5 #01-21 Block 2 #01-27

### TYPE B1

60 sq m / 646 sq ft

Inclusive of 5 sq m Balcony & 3 sq m AC ledge Block 5 #02-21 to #17-21 Block 2 #02-27 to #17-27

#### TYPE B1-PH

75 sq m / 807 sq ft

Inclusive of 15 sq m Strata Void, 5 sq m Balcony & 3 sq m AC ledge Block 5 #18-21 Block 2 #18-27

#### LEGEND:

PES Private Enclosed Space DB Distribution Board Fridge WD Washer Dryer Combo AC Air-Conditioner ST Store 1

RC Reinforced Concrete (Excluded from Strata Area)

 $\boxtimes$ Void Space (Excluded from Strata Area)

STRATA VOID COMPLETE WITH BULKHEAD AT