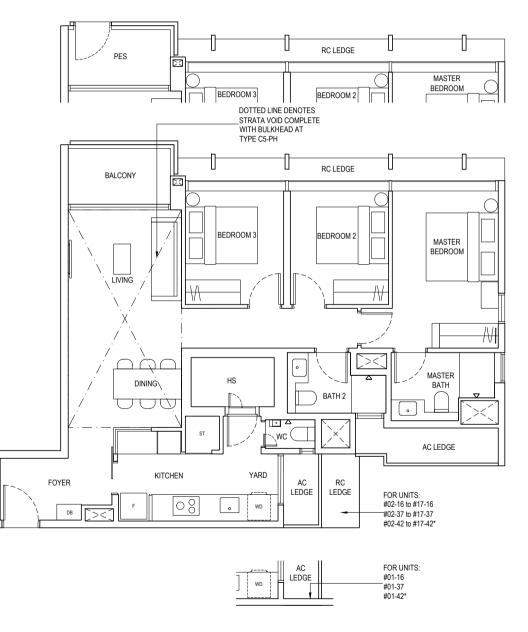

# TYPE C5 (3 BEDROOM PREMIER)

#### TYPE C5-G

101 sq m / 1087 sq ft

Inclusive of 5 sq m PES & 6 sq m AC ledge Block 3 #01-16 Block 6 #01-37 Block 8 #01-42\*

### TYPE C5

101 sq m / 1087 sq ft

Inclusive of 5 sq m Balcony & 6 sq m AC ledge Block 3 #02-16 to #16-16 Block 6 #02-37 to #16-37 Block 8 #02-42 to #16-42\*

#### TYPE C5-PH

121 sq m / 1302 sq ft

Inclusive of 20 sq m Strata Void, 5 sq m Balcony & 6 sq m AC ledge Block 3 #17-16 Block 6 #17-37 Block 8 #17-42\*

### LEGEND:

 $\boxtimes$ 

Private Enclosed Space DB Distribution Board Fridge WD Washer Dryer Combo AC Air-Conditioner ST Store 1 HS Household Shelter WC Water Closet RC Reinforced Concrete (Excluded from Strata Area)

Mirrored unit

0 1 2 3 4 5M