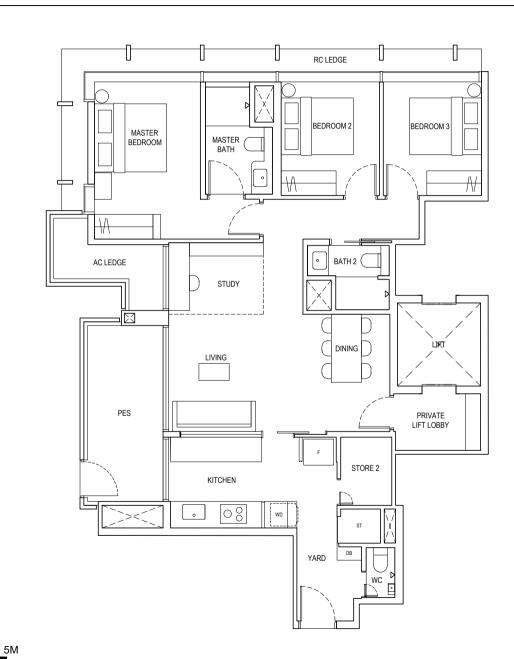

# TYPE C9 (3 BEDROOM + STUDY)

#### TYPE C9

116 sq m / 1249 sq ft

Inclusive of 11 sq m Balcony & 6 sq m AC ledge Block 5 #02-20 to #17-20 Block 2 #02-26 to #17-26

### TYPE C9-PH

136 sq m / 1464 sq ft

Inclusive of 20 sq m Strata Void, 11 sq m Balcony & 6 sq m AC ledge Block 5 #18-20 Block 2 #18-26

> DOTTED LINE DENOTES STRATA VOID COMPLETE\_ WITH BULKHEAD AT TYPE C9-PH

### LEGEND:

PES Private Enclosed Space
DB Distribution Board
F Fridge
WD Washer Dryer Combo
AC Air-Conditioner
ST Store 1
WC Water Closet

RC Reinforced Concrete (Excluded from Strata Area)