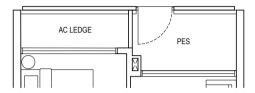

# TYPE A (1 BEDROOM + STUDY)

### TYPE A-G

52 sq m / 560 sq ft

Inclusive of 5 sq m PES & 3 sq m AC ledge Block 1 #01-04 Block 3 #01-13 Block 6 #01-34 Block 8 #01-43

#### LEGEND:

PES Private Enclosed Space
DB Distribution Board
F Fridge
WD Washer Dryer Combo
AC Air-Conditioner
ST Store 1

RC Reinforced Concrete (Excluded from Strata Area)

Void Space (Excluded from Strata Area)