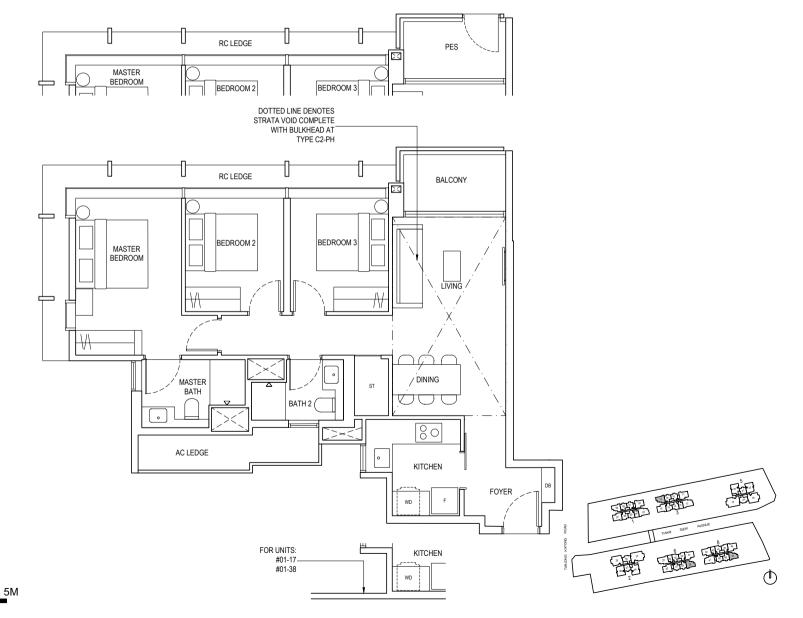

# TYPE C3 (3 BEDROOM)

### TYPE C3

88 sq m / 947 sq ft

Inclusive of 5 sq m Balcony & 5 sq m AC ledge
Block 1 #02-08 to #16-08

### TYPE C3-PH

106 sq m / 1141 sq ft

Inclusive of 18 sq m Strata Void, 5 sq m Balcony & 5 sq m AC ledge Block 1 #17-08

#### LEGEND:

ST

PES Private Enclosed Space
DB Distribution Board
F Fridge
WD Washer Dryer Combo
AC Air-Conditioner

Store 1

RC Reinforced Concrete (Excluded from Strata Area)